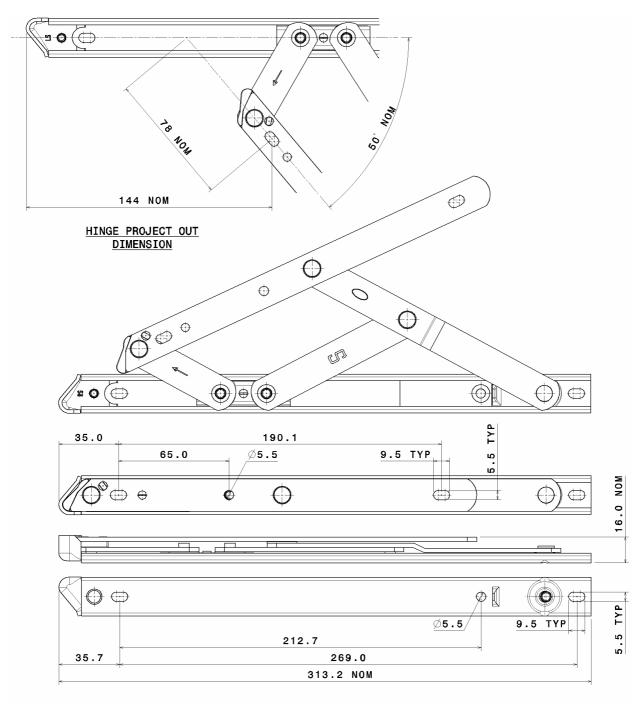

# ASSEMBLY SHEET - SPT12 Top Hung Hinge

| Hinge | Max. Vent   | Min. Vent   | Max. Vent   | Max. Vent                                       | Hardware    |
|-------|-------------|-------------|-------------|-------------------------------------------------|-------------|
| Code  | Weight (Kg) | Height (mm) | Height (mm) | Width (mm)                                      | Cavity (mm) |
| SPT12 | 45          | 635         | 787         | See profile<br>manufacturers<br>recommendations | 16 - 18     |

#### Not to Scale, All dimensions in mm

It is the responsibility of the user to ensure that this document is at the latest issue.

Due to our policy of continual product improvement we reserve the right to alter specifications without notice.

It is the responsibility of the window manufacturer to ensure that the finished window meets the required performance and safety specification.

© SECURISTYLE LTD 2006

SECTION 6.2 SHEET 3 of 10