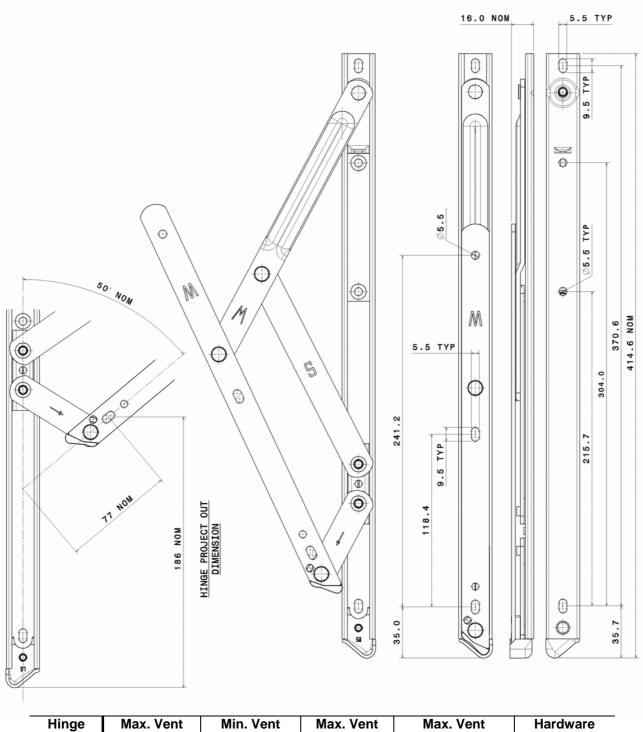

# ASSEMBLY SHEET - SPT16W Top Hung Hinge

| _ | Hinge  | Max. Vent   | Min. Vent   | Max. Vent   | Max. Vent                                       | Hardware    |
|---|--------|-------------|-------------|-------------|-------------------------------------------------|-------------|
|   | Code   | Weight (Kg) | Height (mm) | Height (mm) | Width (mm)                                      | Cavity (mm) |
| _ | SPT16W | 55          | 787         | 1090        | See profile<br>manufacturers<br>recommendations | 16 - 18     |

#### Not to Scale, All dimensions in mm

It is the responsibility of the user to ensure that this document is at the latest issue.

Due to our policy of continual product improvement we reserve the right to alter specifications without notice.

It is the responsibility of the window manufacturer to ensure that the finished window meets the required performance and safety specification.

ISSUE: March, 2006