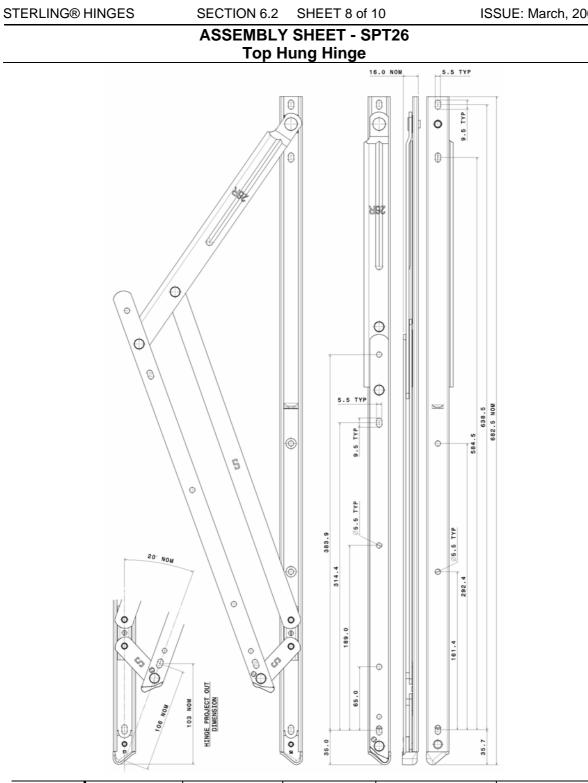

It is the responsibility of the window manufacturer to ensure that the finished window meets the required performance and safety specification.

| Hinge | Max. Vent   | Min. Vent   | Max. Vent   | Max. Vent                                       | Hardware    |
|-------|-------------|-------------|-------------|-------------------------------------------------|-------------|
| Code  | Weight (Kg) | Height (mm) | Height (mm) | Width (mm)                                      | Cavity (mm) |
| SPT26 | 180         | ТВА         | 2500        | See profile<br>manufacturers<br>recommendations | 16 - 18     |

### Not to Scale, All dimensions in mm

It is the responsibility of the user to ensure that this document is at the latest issue.

Due to our policy of continual product improvement we reserve the right to alter specifications without notice.

It is the responsibility of the window manufacturer to ensure that the finished window meets the required performance and safety specification.

© SECURISTYLE LTD 2006

STERLING® HINGES