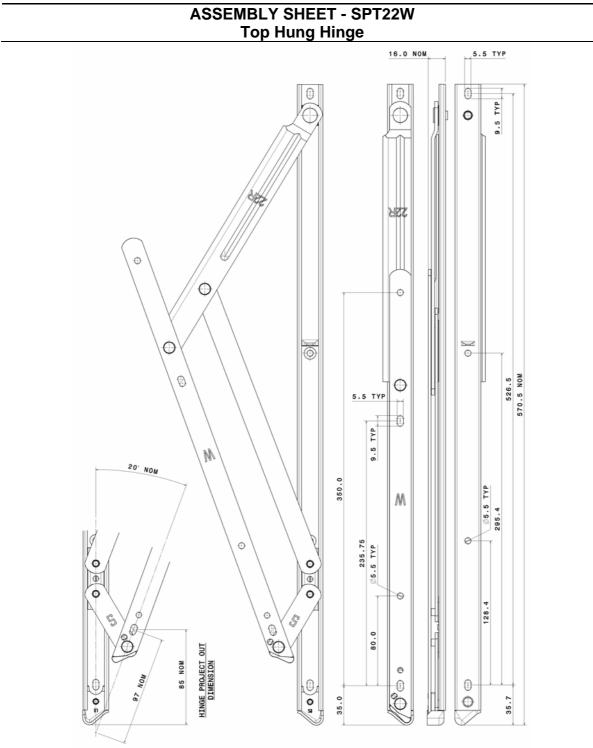

It is the responsibility of the window manufacturer to ensure that the finished window meets the required performance and safety specification.

| Hinge  | Max. Vent   | Min. Vent   | Max. Vent   | Max. Vent                                       | Hardware    |
|--------|-------------|-------------|-------------|-------------------------------------------------|-------------|
| Code   | Weight (Kg) | Height (mm) | Height (mm) | Width (mm)                                      | Cavity (mm) |
| SPT22W | 100         | TBA         | 1750        | See profile<br>manufacturers<br>recommendations | 16 - 18     |

### Not to Scale, All dimensions in mm

It is the responsibility of the user to ensure that this document is at the latest issue.

Due to our policy of continual product improvement we reserve the right to alter specifications without notice.

It is the responsibility of the window manufacturer to ensure that the finished window meets the required performance and safety specification.

| Hinge | Max. Vent   | Min. Vent   | Max. Vent   | Max. Vent                                       | Hardware    |
|-------|-------------|-------------|-------------|-------------------------------------------------|-------------|
| Code  | Weight (Kg) | Height (mm) | Height (mm) | Width (mm)                                      | Cavity (mm) |
| SPT26 | 180         | ТВА         | 2500        | See profile<br>manufacturers<br>recommendations | 16 - 18     |