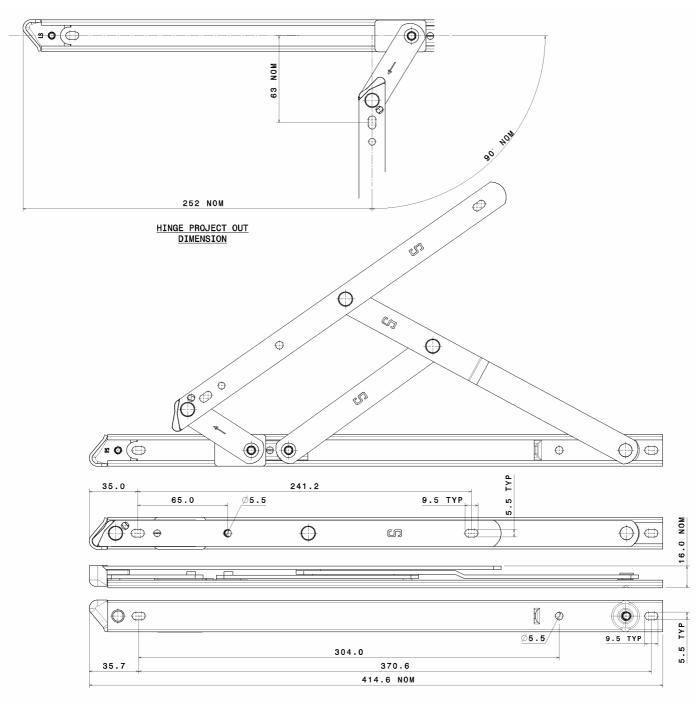

It is the responsibility of the window manufacturer to ensure that the finished window meets the required performance and safety specification.

| Hinge | Max. Vent   | Min. Vent   | Max. Vent   | Max. Vent                                       | Hardware    |
|-------|-------------|-------------|-------------|-------------------------------------------------|-------------|
| Code  | Weight (Kg) | Height (mm) | Height (mm) | Width (mm)                                      | Cavity (mm) |
| SPT26 | 180         | ТВА         | 2500        | See profile<br>manufacturers<br>recommendations | 16 - 18     |

### Not to Scale, All dimensions in mm

It is the responsibility of the user to ensure that this document is at the latest issue.

Due to our policy of continual product improvement we reserve the right to alter specifications without notice.