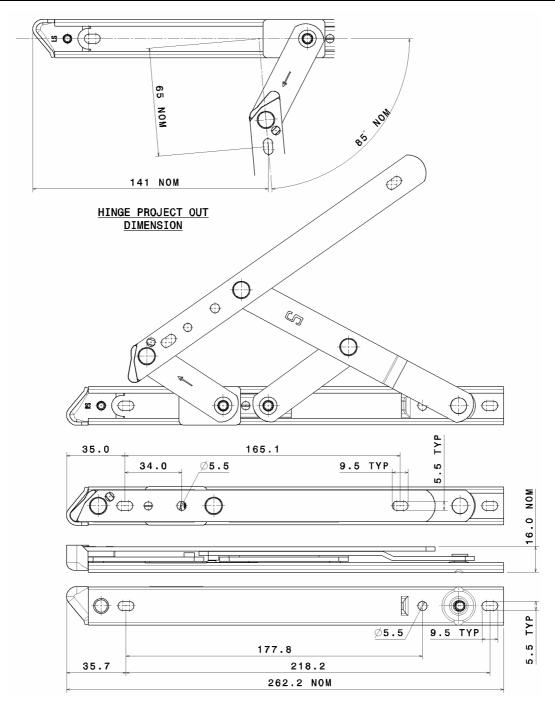

It is the responsibility of the window manufacturer to ensure that the finished window meets the required performance and safety specification.

| Hinge  | Max. Vent   | Min. Vent   | Max. Vent   | Max. Vent                                       | Hardware    |
|--------|-------------|-------------|-------------|-------------------------------------------------|-------------|
| Code   | Weight (Kg) | Height (mm) | Height (mm) | Width (mm)                                      | Cavity (mm) |
| SPT22W | 100         | TBA         | 1750        | See profile<br>manufacturers<br>recommendations | 16 - 18     |

### Not to Scale, All dimensions in mm

It is the responsibility of the user to ensure that this document is at the latest issue.

Due to our policy of continual product improvement we reserve the right to alter specifications without notice.