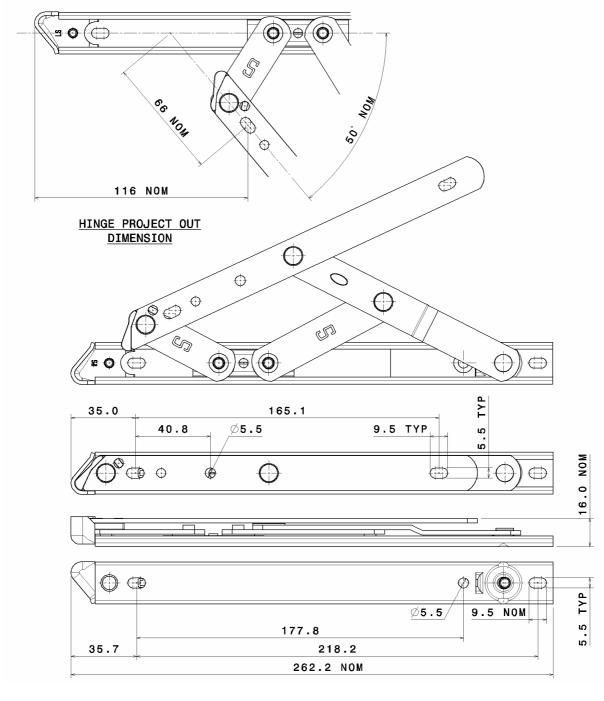

# ASSEMBLY SHEET - SPT10 Top Hung Hinge

| Hinge | Max. Vent   | Min. Vent   | Max. Vent   | Max. Vent                                       | Hardware    |
|-------|-------------|-------------|-------------|-------------------------------------------------|-------------|
| Code  | Weight (Kg) | Height (mm) | Height (mm) | Width (mm)                                      | Cavity (mm) |
| SPT10 | 37          | 267         | 635         | See profile<br>manufacturers<br>recommendations | 16 - 18     |

#### Not to Scale, All dimensions in mm

It is the responsibility of the user to ensure that this document is at the latest issue.

Due to our policy of continual product improvement we reserve the right to alter specifications without notice.

It is the responsibility of the window manufacturer to ensure that the finished window meets the required performance and safety specification.

© SECURISTYLE LTD 2006

SECTION 6.2 SHEET 2 of 10