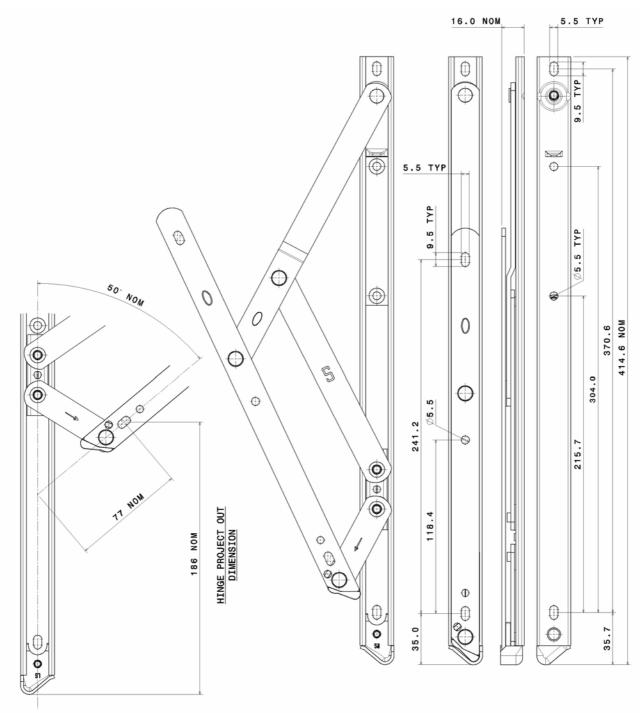

# ASSEMBLY SHEET - SPT16 Top Hung Hinge

| Hinge | Max. Vent   | Min. Vent   | Max. Vent   | Max. Vent                                       | Hardware    |
|-------|-------------|-------------|-------------|-------------------------------------------------|-------------|
| Code  | Weight (Kg) | Height (mm) | Height (mm) | Width (mm)                                      | Cavity (mm) |
| SPT16 | 55          | 787         | 1090        | See profile<br>manufacturers<br>recommendations | 16 - 18     |

## Not to Scale, All dimensions in mm

It is the responsibility of the user to ensure that this document is at the latest issue.

Due to our policy of continual product improvement we reserve the right to alter specifications without notice.

It is the responsibility of the window manufacturer to ensure that the finished window meets the required performance and safety specification.

© SECURISTYLE LTD 2006

SECTION 6.2 SHEET 4 of 10